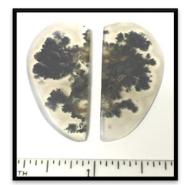

Montana Moss Agate \$79

17 x 22.3 x 3.77 mm. 13.34 ct. Polished flat. Black moss in clear Montana Agate. Supreme!

Montana Moss Agate "Split Heart" \$119

Matched pair for pendant, bracelet or collection. Each half approx 18 x 35 x 2.82 mm. 28.8 ct.ttw