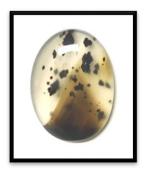

Fire Agate with rare purple color! Approx 19 x 11.4 mm; 8.98 carats.

"Volcano" Montana Agate NFS

Classic Montana scenic agate. Mother Nature's best!! 23.11 x 27.3 mm. Approx 20.4 carats.

Patagonian Condor Agate Pair \$98