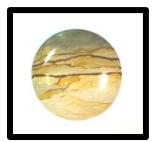

38 mm. Great buckle size. No CB00018 Great landscape colors in hard jasper.

"Volcano" Montana Agate Swirl SOLD

Classic Montana scenic agate. Mother Nature's best!! 34.4 x 29mm. Approx 46.3 carats.

Purple Lace Agate Pair Approx 46 x 15.3 x 2.1 mm. 29 carats