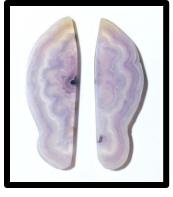

38 mm. Great buckle size. No CB00018 Great landscape colors in hard jasper.

"Volcano" Montana Agate Swirl SOLD

Classic Montana scenic agate. Mother Nature's best!! 34.4 x 29mm. Approx 46.3 carats.

Purple Lace Agate Pair Approx 46 x 15.3 x 2.1 mm. 29 carats