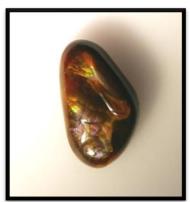

Fire Agate with rare purple color! Approx 19 x 11.4 mm; 8.98 carats.

"Volcano" Montana Agate NFS

Classic Montana scenic agate. Mother Nature's best!! 23.11 x 27.3 mm. Approx 20.4 carats.

Patagonian Condor Agate Pair \$98