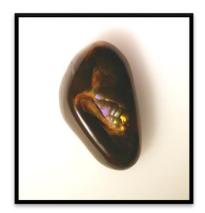

## US and Classic Worldwide Agates

Moss, Fortification, Fire, Plume, Dendritic, Lace and more! Lots of cabs in stock and rough for custom cuts.

Including: Agatized wood cabs and end cut slabs

Arizona Fire Agate \$95

Fire Agate with rare purple color! Approx 19 x 11.4 mm; 8.98 carats.

"Volcano" Montana Agate NFS

Classic Montana scenic agate. Mother Nature's best!! 23.11 x 27.3 mm. Approx 20.4 carats.

Patagonian Condor Agate Pair \$98