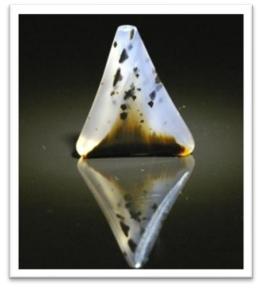

**SOLD** 

"Volcano" Montana Agate Triangle SOLD

Classic Montana scenic agate. Mother Nature's best!! 30.7 x 27.5mm. Approx 26.7 carats.

Plume Agate polished flat. 39.2 x 23.7 x 2.8mm. Approx 23.3

carats.SOLD