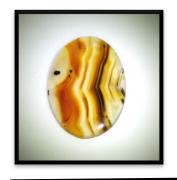

Fire Agate with rare purple color! Approx 19 x 11.4 mm; 8.98 carats.

"Volcano" Montana Agate NFS

Classic Montana scenic agate. Mother Nature's best!! 23.11 x 27.3 mm. Approx 20.4 carats.

Patagonian Condor Agate Pair \$98