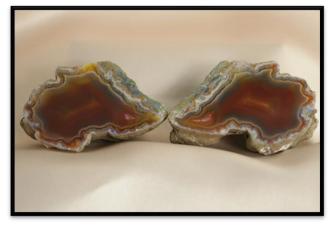

Fire Agate with rare purple color! Approx 19 x 11.4 mm; 8.98 carats.

"Volcano" Montana Agate NFS

Classic Montana scenic agate. Mother Nature's best!! 23.11 x 27.3 mm. Approx 20.4 carats.

Patagonian Condor Agate Pair \$98

Brilliant sardonyx fortification agate. Cut for beautiful cabs or display as cabinet specimen.

"Volcano" Montana Agate SOLD

16.98 x 23.15 mm oval that weighs 14 ct. Another magnificent scenic work of Mother Nature.