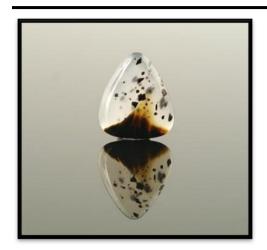

Montana Agate Oval \$25 40 x 30mm low dome cabochon. 37.6cts.

Oklahoma Agatized Wood "Butterfly" SOLD

Matched pair for pendant, bracelet or collection. Each half approx 18 x 35 x 2.82 mm. 28.8 ct.ttw

Succor Creek Picture Jasper " SOLD

38 mm. Great buckle size. No CB00018 Great landscape colors in hard jasper.

"Volcano" Montana Agate Swirl SOLD

Classic Montana scenic agate. Mother Nature's best!! 34.4 x 29mm. Approx 46.3 carats.

Purple Lace Agate Pair Approx 46 x 15.3 x 2.1 mm. 29 carats