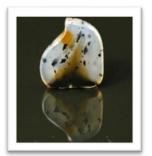

Fire Agate with rare purple color! Approx 19 x 11.4 mm; 8.98 carats.

"Volcano" Montana Agate NFS

Classic Montana scenic agate. Mother Nature's best!! 23.11 x 27.3 mm. Approx 20.4 carats.

Patagonian Condor Agate Pair \$98