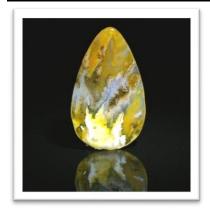

**SOLD** 

"Volcano" Montana Agate Triangle SOLD

Classic Montana scenic agate. Mother Nature's best!! 30.7 x 27.5mm. Approx 26.7 carats.

Plume Agate polished flat. 39.2 x 23.7 x 2.8mm. Approx 23.3

carats.SOLD