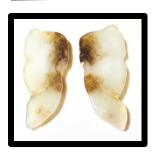

Montana Agate Oval \$25 40 x 30mm low dome cabochon. 37.6cts.

Oklahoma Agatized Wood "Butterfly" SOLD

Matched pair for pendant, bracelet or collection. Each half approx 18 x 35 x 2.82 mm. 28.8 ct.ttw

Succor Creek Picture Jasper " SOLD