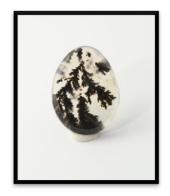

Brilliant sardonyx fortification agate. Cut for beautiful cabs or display as cabinet specimen.

"Volcano" Montana Agate SOLD

16.98 x 23.15 mm oval that weighs 14 ct. Another magnificent scenic work of Mother Nature.